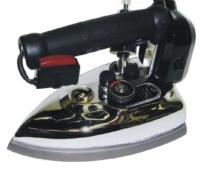

**CES-300** 

### Convenient Soft-Touch Button Switch & Rotary Heat Dial Heat Shield For Added Protection

- U/L Approved Thermostat High Quality Steam
- Distribution

Base Size

- Hard Anodized Aluminum Sole Plate
- Comfortable Urethane Handle
- Modern Body Design All Black

**CES-300 SPECIFICATIONS** Electricity 120 V / 220 V Wattage 1000 W

4.6 lbs. (2.1Kgs)

81/4" x 43/4"

(209mm x 120mm)

SILVERSTAR BOILER STEAM IRONS