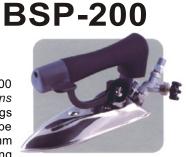

#### **BSP-200** Specifications Weight: 1.05kgs Valve: Push Type Base Size: 190×60 mm Use: Under Pressing

**BSP-300** Specifications Weight: 1.33kgs Valve: Push Type Base Size: 204×100 mm Use: Under-Pressing and Finishing