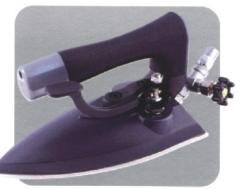

## **BSP Series Steam Boiler Irons**

- Long Lasting, Brass Steam Valve Steam Volume Adjustment
  All Stainless Steel Base
  High Reliance Steam Valve Body
- Plastic (P.E.T) Cover Soft Handle
- Waste Water Valve Steam Hose Cover
- Functional, Comfortable Design Silicone Iron Rest

# **BSP-600**

**BSP-600** Specifications Weight: 1.67Kgs Valve: Push Type Base Size: 205x147mm