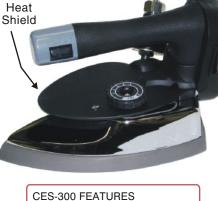

**CES-300** 

### Convenient Soft-Touch Button Switch & Rotary Heat Dial Heat Shield For Added Protection

- U/L Approved Thermostat High Quality Steam
- Distribution

Base Size

- Hard Anodized Aluminum Sole Plate
- Comfortable Urethane Handle
- Modern Body Design All Black

**CES-300 SPECIFICATIONS** Electricity 120 V / 220 V Wattage 1000 W

4.6 lbs. (2.1Kgs)

81/4" x 43/4"

(209mm x 120mm)

SILVERSTAR BOILER STEAM IRONS